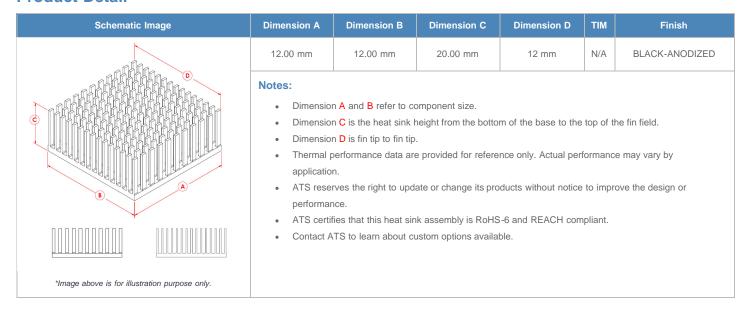

**

| AIR VELOCITY       |               | @200 LFM<br>1.0 M/S | @300 LFM<br>1.5 M/S | @400 LFM<br>2.0 M/S | @500 LFM<br>2.5 M/S | @600 LFM<br>3.0 M/S | @700 LFM<br>3.5 M/S | @800 LFM<br>4.0 M/S |
|--------------------|---------------|---------------------|---------------------|---------------------|---------------------|---------------------|---------------------|---------------------|
| THERMAL RESISTANCE | Unducted Flow | 13.81 °C/W          | 11.5 °C/W           | 10.1 °C/W           | 9.2 °C/W            | 8.5 °C/W            | 8 °C/W              | 7.5 °C/W            |
|                    | Ducted Flow   | 10.4                | 8.9                 | 8                   | 7.3                 | 6.8                 | 6.4                 | 6.1                 |

## **Product Detail**